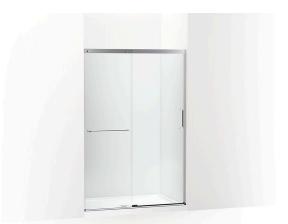

### Elate™ Sliding shower door, 70-1/2" H x 44-1/4 - 47-5/8" W K-707606-6L

#### Features

- Frameless design emphasizes glass and creates a sleek, minimalist look.
- Vertical handle with inside knob on moving panel.
- Gently-curved towel bar provides integrated storage on fixed panel.
- Tempered glass ensures maximum safety and durability.
- CleanCoat®+ glass coating creates a hydrophobic barrier that repels water, soap scum, and residue, saving time and protecting shower doors 10 times longer than original CleanCoat. (Based on 2021 internal wear/abrasion testing using a microfiber cloth.)
- Smooth, easy-to-clean wall jambs.
- Full-length moving panel seal provides excellent water containment.
- Upgrade to heavy 5/16" (8 mm) thick glass and tall height shower door by selecting K-707613-8L.
- Coordinates with other items in the Elate collection.

#### Material

- Frameless, 1/4" (6 mm) thick Crystal Clear tempered glass.
- Anodized aluminum prevents rust and corrosion.