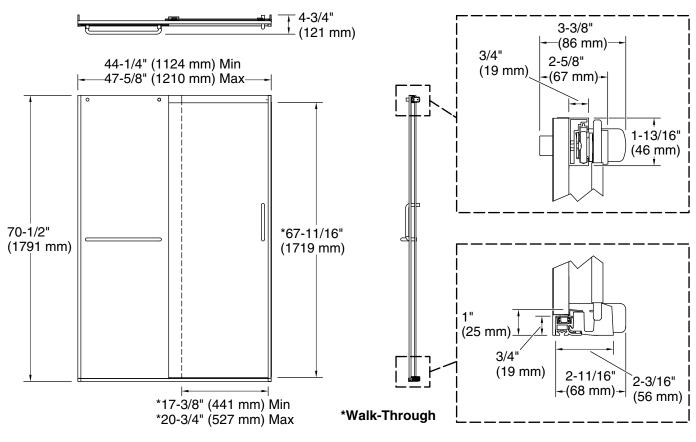

### Installation

- Fits opening widths 44-1/4" 47-5/8" (1124 mm –1210 mm).
- 70-1/2" (1791 mm) high, with 67-11/16" (1719 mm) minimum head clearance.
- 3-3/8" (86 mm) width adjustment.
- Out-of-plumb adjustability simplifies installation.
- Door can be installed to open to the left or right to suit your bathroom layout.
- For residential use only.
- Not for use in hospitality.

## **Technical Information**

All product dimensions are nominal.

| Installation type:            | For shower base installation |
|-------------------------------|------------------------------|
| Opening Width -<br>Min:       | 44-1/4" (1124 mm)            |
| Opening Width -<br>Max:       | 47-5/8" (1210 mm)            |
| Walk-through - Min:           | 17-3/8" (441 mm)             |
| Walk-through - Max:           | 20-3/4" (527 mm)             |
| Base-To-Wall<br>Radius – Max: | 1/2" (13 mm)                 |
| Glass thickness:              | 1/4" (6 mm)                  |
| Glass coating:                | CleanCoat®                   |